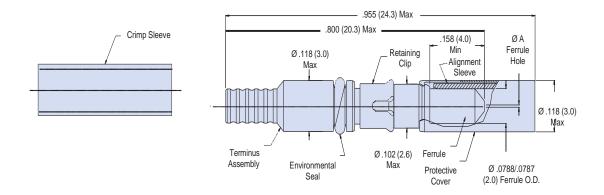

# Size 16 M29504/15 fiber optic socket terminus for MIL-PRF-28876 connector

| Part Number                  | ØA (Microns)                                     | Fiber Type | Fiber Size Core<br>Cladding (Microns) |
|------------------------------|--------------------------------------------------|------------|---------------------------------------|
| M29504/15-4171C              | 126                                              | Multi-Mode | 50/125, 62.5/125                      |
| <b>Tools and Accessories</b> |                                                  |            |                                       |
| Part Number                  | Description                                      |            |                                       |
| 265-008                      | Crimp Sleeve Ø 2.4mm Max Jacket (Mil-Spec Type)  |            |                                       |
| 265-010                      | Alignment Sleeve Assembly                        |            |                                       |
| 182-012                      | Crimp Tool                                       |            |                                       |
| 182-013                      | Insertion Tool, Straight                         |            |                                       |
| 182-014                      | Insertion Tool, 90°                              |            |                                       |
| 182-015                      | Removal Tool                                     |            |                                       |
| 182-016                      | Alignment Sleeve Assembly Insertion/Removal Tool |            |                                       |
| 182-035                      | Hand Polishing Tool                              |            |                                       |

### **Material and Finish**

Alignment Sleeve, Ferrule: Zirconia Ceramic. Protective cover: Spring Alloy / Nickel. Terminus Assembly: Stainless Steel / Passivate. Retaining Clip: Spring Alloy. Seal: Fluorosilicone.

Crimp Sleeve: Brass Alloy / Nickel.